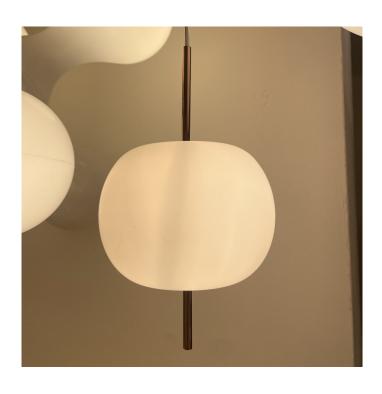

## **KDLN Kushi Suspension Light**

EX-DISPLAY, BOXED IN A-GRADE NON-ORIGINAL PACKAGING.

IN GREAT CONDITION. SEE IMAGES FOR EXACT CONDITION.

ADJUSTED CABLE LENGTH - SEE SPECIFICATIONS FOR EXACT DROP HEIGHT.

1 x Copper Available.

The KDLN Kushi suspension was designed by Alberto Saggia & Valerio Sommella after being inspired by Japanese cuisine. Kushi, meaning skewer in Japanese, features a double-layered opal glass shade that appears to be skewered by a metal rod. This abstract shape emulates the simplicity of Japanese design as only two elements create this stunning fixture.

The Kushi suspension can be hung above a table or hallway as an individual item or as a cluster. The metallic finish adds a luxurious touch to your interior.