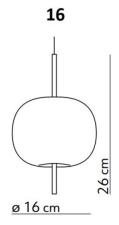

### PRODUCT SPECIFICATION

Light Source: 1 x Max 25W G9 (excluded)

IP Code: 20

**Dimming:** Dimmable via phase cut dimming systems.

Dimensions: Ø16cm

Height: 26cm

Ceiling Canopy: 12.5cm Cable Length: 235cm