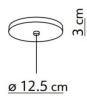

### PRODUCT SPECIFICATION

Light Source: 1 x Max 25W G9 (excluded)

IP Code: 20

**Dimming:** Dimmable via phase cut dimming systems.

Dimensions: Ø16cm

Height: 26cm

Ceiling Canopy: 12.5cm Cable Length: 235cm