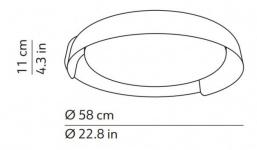

#### PRODUCT SPECIFICATION

Light Source: 42W, 3000K, 4350 Lumens

IP Code: 20

**Dimming:** Dimmable via mains phase dimming.

Dimensions: Ø58cm

Depth: 11cm

For all sales and technical enquiries, please contact: