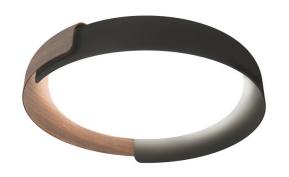

## KLDN Dala LED Ceiling Light

BRAND NEW, OVERSTOCKED, B-GRADE ORIGINAL PACKAGING.

1 x Dark Grey / Wood Available.

Dala was designed by Francesca Smiraglia for KDLN, it is a decorative light with an architectural feel. The ceiling light has two pieces of metal, one enveloping the other giving it an organic feel. It reminds us of flower petals. Smiraglia makes sure to give the light minute feminine details. The Dala ceiling light is a combination of the strict square and more spherical ceiling lights we're used to. Dala places itself somewhere in between, with its curves giving it a softer feel. The Dala ceiling has a dark grey main structure with a wood finish to complete the look. Dala emits a staggering 4200 lumens, giving it a very strong and powerful light output into any space.