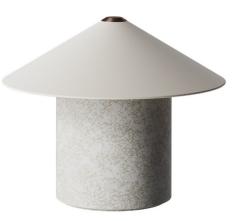

## LYFA Futé LED Table Lamp

Designed by GamFratesi, the LYFA Futé LED Table Lamp combines timeless elegance with modern functionality. A carefully curated mix of ceramic, textile, and metal gives this table lamp a refined and tactile presence, making it a versatile addition to contemporary interiors. The soft textile shade diffuses light evenly, creating a gentle and inviting glow, perfect for ambient illumination. Whether placed on a side table, shelf, or bedside stand, the Futé lamp brings a sense of sophisticated warmth to its surroundings.

David

Village Lighting

One of its defining features is the integrated touch-sensitive dimming system, subtly built into the metal detailing at the centre of the lamp. This three-stage dimming function allows users to effortlessly adjust brightness levels, making it adaptable for both functional and atmospheric lighting. The lamp is available in two sizes—Ø350 and Ø400—to suit different spaces and styling preferences. With its sleek silhouette and thoughtful craftsmanship, the LYFA Futé LED Table Lamp is a seamless fusion of aesthetics and innovation, offering a modern take on Scandinavian lighting design.