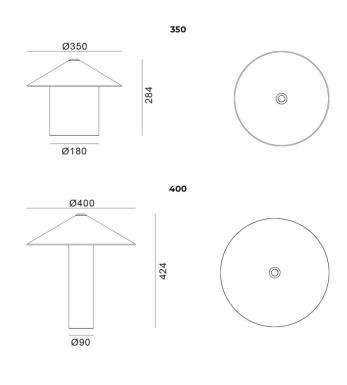

David

Village Lighting

One of its defining features is the integrated touch-sensitive dimming system, subtly built into the metal detailing at the centre of the lamp. This three-stage dimming function allows users to effortlessly adjust brightness levels, making it adaptable for both functional and atmospheric lighting. The lamp is available in two sizes—Ø350 and Ø400—to suit different spaces and styling preferences. With its sleek silhouette and thoughtful craftsmanship, the LYFA Futé LED Table Lamp is a seamless fusion of aesthetics and innovation, offering a modern take on Scandinavian lighting design.

#### **PRODUCT SPECIFICATION**

Light Source: 3.5W, 2700K

20

IP Code:

**Dimming:** Integrated dimmer on the product.

Dimensions: 350:

Width: 35cm Height: 28.4cm

**400:** Width: 40cm Height: 42.4cm