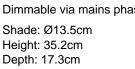

#### PRODUCT SPECIFICATION

- Light Source: 1 x Max 3W LED G9 (excluded)
- IP Code: 44

**Dimming:** Dimmable via mains phase dimming.

Dimensions: Shade: Ø13.5cm