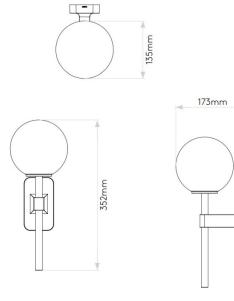

#### PRODUCT SPECIFICATION

- Light Source: 1 x Max 3W LED G9 (excluded)
- IP Code: 44

**Dimming:** Dimmable via mains phase dimming.

Dimensions: Shade: Ø13.5cm