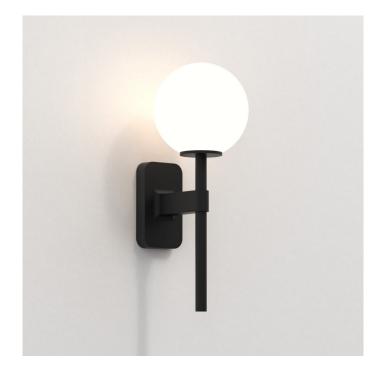

# Astro Tacoma Single Wall Light **CLEARANCE**

SOURCE: https://www.davidvillagelighting.co.uk/product/Astro-Tacoma-Single-Wall-Light-CLEARANCE/10002180

## Astro Tacoma Single Wall Light

BRAND NEW, OVERSTOCKED, ORIGINAL PACKAGING. 1 x Black/Opal Available.

The Astro Tacoma Single Wall Light is a simplistic design that adds a touch of elegance to any room. Ideal for a hallway, dining room or bathroom, the Tacoma Single wall light emits a bright yet diffused light that creates a calming atmosphere. The glass compliments the black finish of the wall mount. The unique ribbed effect of the glass shades creates a beautiful pattern of light and reflections on the wall. Whereas the simple glass version provides a simple and delicate addition to the hardy wall mounts.