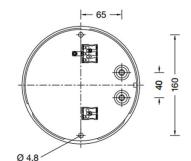

#### **PRODUCT SPECIFICATION**

- Source:
- IP Code: 65
- **Dimming:** Dimmable via Dali dimming systems. Please consult your electrician, additional wiring may be required on-site.
- Dimensions: Ø19cm
  - Depth: 19cm