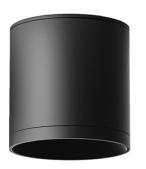

## Bega 24878 LED Surface Light

The Bega 24878 is a compact and minimalistic downlight with symmetrically focused broad-spread light distribution. This luminaire is crafted from aluminium and stainless steel, creating a durable and sleek silhouette that can be utilised in a range of interior and exterior settings. Making the most of the BegaUltradark Optics®, the 24878 Surface Light offers high-quality illumination and eye comfort due to a minimised diffuse light percentage and highly efficient glare suppression.

With a striking graphite finish, the Bega 24878 LED Surface Light is an exceptional addition to hallways, kitchens, restaurants, art galleries and shop interiors. Due to the IP rating of 65, this lighting solution is also a sophisticated way to brighten up bathrooms, wet rooms and exterior environments.