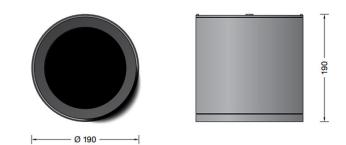

#### **PRODUCT SPECIFICATION**

- Source:
- IP Code: 65
- **Dimming:** Dimmable via Dali dimming systems. Please consult your electrician, additional wiring may be required on-site.
- Dimensions: Ø19cm
  - Depth: 19cm