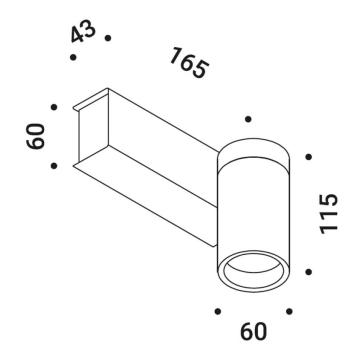

#### PRODUCT SPECIFICATION

Light Source: 1 x Max 10W GU10 (excluded)

IP Code: 20

**Dimming:** Dimmable via mains phase dimming.

Dimensions: Width: 16.5cm

Height: 11.5cm

Wall Mount Height: 6cm

Depth: 4.3cm