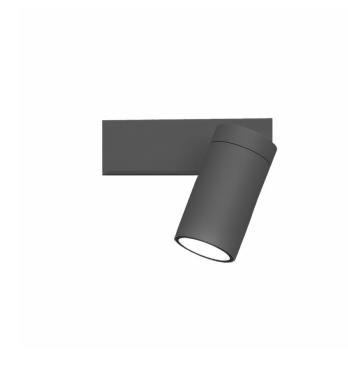

## Davide Groppi Dot P 51 Surface Light

Designed by Omar Carraglia in 2015, the Davide Groppi Dot P Surface Light is an easily adjustable lighting solution that provides functional directional task lighting thanks to its orientable lamp head. The Davide Groppi Dot P is a compact lamp that will perfectly harmonise with any style and theme of interior décor.

Available in two minimalistic finishes and crafted from high-quality metal, the Dot P can be displayed in a range of interiors. This spotlight provides superior performance, and a direct and glare-free glow - making a perfect reading light or accompaniment next to your desk or bed.