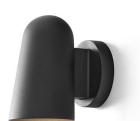

#### PRODUCT DESCRIPTION

Designer: Space Copenhagen

# &Tradition Solid Wall Light

With a clear cut glass diffuser, the Solid Wall Light provides a directional, controlled glow, ideal for highlighting architectural details, illuminating hallways, or creating a guiding pathway in outdoor settings. The optional opal glass diffuser softens the light, allowing for a more diffused, ambient effect. The IP44 rating ensures its suitability for bathrooms, covered patios, and other damp environments. Whether used in a hospitality setting, private residence, or urban exterior, this understated yet striking wall lamp embodies durability, elegance, and functional beauty.