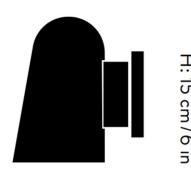

### PRODUCT SPECIFICATION

Light Source: 1 x Max 5W GU10 (Excluded)

IP Code: 44

Dimming: Non-Dimmable.Dimensions: Height: 15cm

Width: 9.5cm Depth: 14cm

W: 9.5 cm / 4 in

D: 14 cm / 5 in