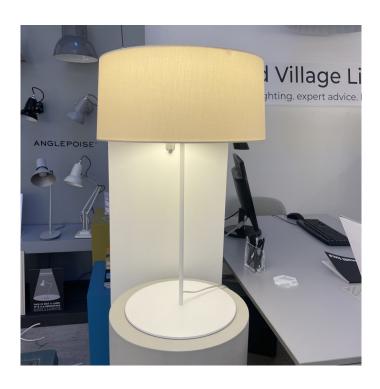

## ModoLuce Disk Table Lamp

EX-DISPLAY, MINOR SIGNS OF WEAR AND TEAR. SEE IMAGES FOR EXACT CONDITION.
BOXED IN B-GRADE NON-ORIGINAL PACKAGING.
1 x White Available.

The ModoLuce Disk Table Lamp redefines lighting with its ingenious tilting metal disc, allowing effortless control over the direction of light. Designed to create dynamic and evolving atmospheres, the Disk table lamp invites interaction, giving users the ability to craft their ideal lighting environment with a simple adjustment.

Encased within a fabric lampshade, the Disk is available in a variety of finishes, including cotton, washable, wool, and Kvadrat fabrics, with the option to choose from ModoLuce's wide range of colours, all paired with a sleek metal structure in classic white or black. Perfect for desks, bedside tables, or reading nooks, this lamp combines practical functionality with elegant design, seamlessly blending into any modern or contemporary interior.