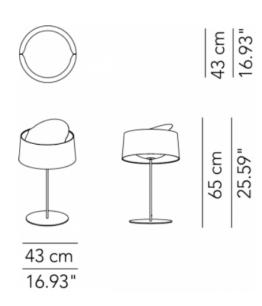

### PRODUCT SPECIFICATION

Light Source: 1 x Max 70W E27 (excluded)

IP Code: 20

**Dimming:** In-line dimmer included on cable.

Dimensions: Width: 43cm

Height: 65cm