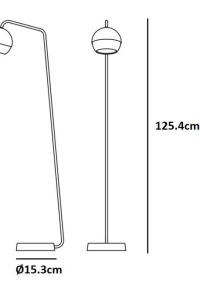

#### **PRODUCT SPECIFICATION**

| IP Code:    | 20                                           |
|-------------|----------------------------------------------|
| Dimming:    | In-line on/off switch included on the cable. |
| Dimensions: | Height: 125.4cm                              |
|             | Base: Ø15.3cm                                |
|             | Cable Length: 200cm                          |