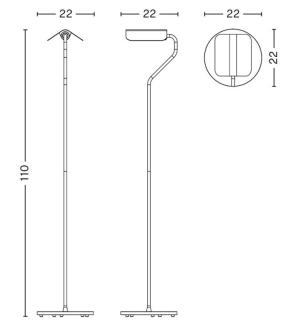

pace or as ambient lighting in a living room or bedroom.

David

Village Lighting

With its bold colours, such as Luis Pink, Maroon Red, and Pastel Blue, the Apex Floor Lamp brings a playful and functional lighting solution to any space. The plug-and-cable system includes an integrated on/off switch, ensuring ease of use. The combination of its timeless design and practical features ensures that the Apex Floor Lamp fits seamlessly into both contemporary and classic interiors.

#### **PRODUCT SPECIFICATION**

| Light Source: | 1 x Max 8W E14 (Excluded) |
|---------------|---------------------------|
| IP Code:      | 20                        |

**IP Code:** 

**Dimming:** In-line on/off switch included on cable.

**Dimensions:** Width: 22cm Height: 63.5cm Depth: 22cm

Cable Length: 240cm





### For all sales and technical enquiries, please contact:

+44 (0)114 263 4266 info@davidvillagelighting.co.uk www.davidvillagelighting.co.uk