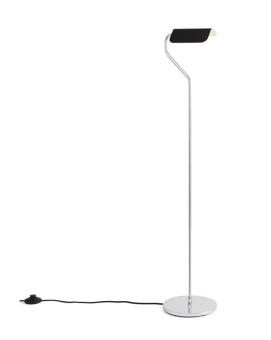

### **HAY Apex Floor Lamp**

The HAY Apex Floor Lamp is the latest addition to John Tree's vibrant Apex collection. Featuring the iconic folded steel shade, this lamp takes its design cues from classic banker's lights, with a contemporary twist. The sleek chrome base supports the vibrant shade, which can rotate 360 degrees to allow full control over the direction of light. This versatility makes it suitable for a range of uses, whether as a task light for a workspace or as ambient lighting in a living room or bedroom.

David

Village Lighting

With its bold colours, such as Luis Pink, Maroon Red, and Pastel Blue, the Apex Floor Lamp brings a playful and functional lighting solution to any space. The plug-and-cable system includes an integrated on/off switch, ensuring ease of use. The combination of its timeless design and practical features ensures that the Apex Floor Lamp fits seamlessly into both contemporary and classic interiors.