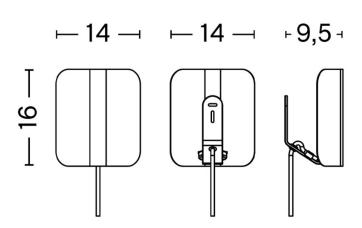

#### PRODUCT SPECIFICATION

Light Source: 1 x Max 8W E14 (Excluded)

IP Code: 20

**Dimming:** In-line on/off switch included on cable.

Dimensions: Width: 14cm

Height: 16cm Depth: 9.5cm

Cable Length: 200cm