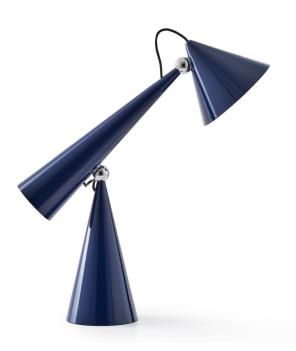

### Tom Dixon Pose Table Lamp

The Tom Dixon Pose Table Lamp was designed around conical forms. The playful, strong silhouette conveys a touch of humour while radiating its big personality. Light is magnified from the shade, filling the room with a warm glow. Its adjustable frame allows you to point the light to where it's required, making it a perfect task light for an office desk. The dimmable function allows you to personalise the lighting output, from a bright task light to a softer glow for a more ambient lighting solution.

The Pose Table lamp is available in Indigo, Silver, Kelp, and Putty. These muted tones will blend into a range of decors and personal styles. Its sleek and clean appearance along with the functional light it exudes makes it suitable for both residential and commercial settings. The high-performance light makes the Pose a great lighting solution beside a bed, or a task light in an office. Display on its own or alongside the **Pose Portable Lamp** to create a playful and cohesive display throughout your home.

#### **PRODUCT SPECIFICATION**

| Light Source: | 6W, 2700k, 800 Lumens             |
|---------------|-----------------------------------|
| IP Code:      | 20                                |
| Dimming:      | Integrated dimmer on the product. |
| Dimensions:   | Height: 29cm - 48.8cm             |
|               | Depth: 17.2cm - 41cm              |