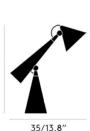

#### **PRODUCT SPECIFICATION**

| Light Source: | 6W, 2700k, 800 Lumens             |
|---------------|-----------------------------------|
| IP Code:      | 20                                |
| Dimming:      | Integrated dimmer on the product. |
| Dimensions:   | Height: 29cm - 48.8cm             |
|               | Depth: 17.2cm - 41cm              |

41/16.1

48.8/19.2

17.2/6.8'