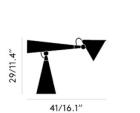

#### **PRODUCT SPECIFICATION**

| Light Source: | 6W, 2700k, 800 Lumens             |
|---------------|-----------------------------------|
| IP Code:      | 20                                |
| Dimming:      | Integrated dimmer on the product. |
| Dimensions:   | Height: 29cm - 48.8cm             |
|               | Depth: 17.2cm - 41cm              |

41/16.1

48.8/19.2

17.2/6.8'