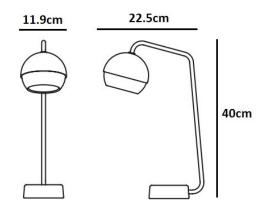

#### PRODUCT SPECIFICATION

Light Source: 1 x Max 7.5W LED GU9 (excluded)

IP Code:

Dimming: In line on/off switch included on the cable.

Dimensions: Height: 40cm

Depth: 22.5cm Width: 11.9cm

Cable Length: 200cm