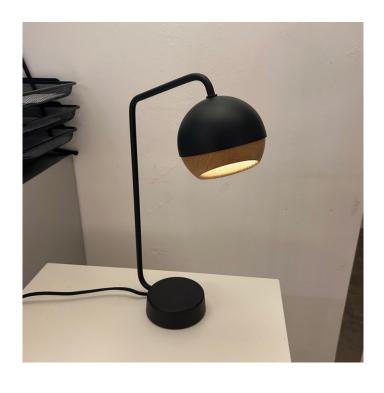

## Mater Ray Table Lamp

**EX-DISPLAY, IN GREAT CONDITION. SEE IMAGES FOR EXACT CONDITION. BOXED IN B-GRADE NON-ORIGINAL PACKAGING.** 1 x Black Available.

The Ray table lamp by Mater is a simplistic Scandinavian design that combines both steel and oak to create a minimalist and functional table lamp. The functionality of this lamp comes from the ingenuity of the design. The oak globe-shaped shade uses a magnet to hold it inside the steel dome-shaped shade. This allows the user to move and adjust the shade to direct the beam of light wherever it is needed.

Available in a black finish, the steel structure paired with the soft oak shade creates a soft appearance ideal for a desk space or bedside table.