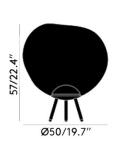

# **PRODUCT SPECIFICATION**

Light Source: 4.5W, 3000K, 500 Lumens.

IP Code: 44

**Dimming:** Integrated dimmer on the product.

Dimensions: Pendant:

Ø50cm

Height: 95-250cm

Floor: Ø50cm Height: 57cm