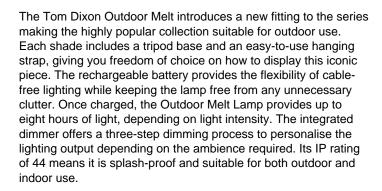

# **Tom Dixon Melt LED Outdoor Lamp**

Each shade is blow-moulded into a beautifully distorted, organic-looking form that is captivating both when switched on or off. When illuminated, the natural distortions in the shade create a play of light and shadows as light is diffused from within. This captivating glow makes the Outdoor Melt a stunning display while creating a welcoming atmosphere in any setting. Perfect for complimenting an outdoor patio, illuminating a poolside, or hanging above a garden table. If used indoors, the portable nature of the product makes it easy to move, adding a warm ambience to bedrooms, living rooms, or hallways.

Please Note: Each Tom Dixon Melt Outdoor includes one blow-moulded shade, one floor stand, and one strap for hanging.