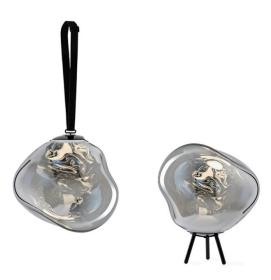

# **Tom Dixon Melt LED Outdoor Lamp**

Each shade is blow-moulded into a beautifully distorted, organic-looking form that is captivating both when switched on or off. When illuminated, the natural distortions in the shade create a play of light and shadows as light is diffused from within. This captivating glow makes the Outdoor Melt a stunning display while creating a welcoming atmosphere in any setting. Perfect for complimenting an outdoor patio, illuminating a poolside, or hanging above a garden table. If used indoors, the portable nature of the product makes it easy to move, adding a warm ambience to bedrooms, living rooms, or hallways.

Please Note: Each Tom Dixon Melt Outdoor includes one blow-moulded shade, one floor stand, and one strap for hanging.