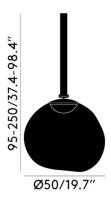

# **PRODUCT SPECIFICATION**

Light Source: 4.5W, 3000K, 500 Lumens.

IP Code: 44

**Dimming:** Integrated dimmer on the product.

Dimensions: Pendant:

Ø50cm

Height: 95-250cm

Floor: Ø50cm Height: 57cm