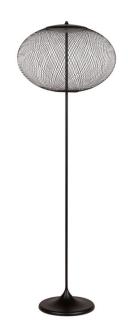

## Moooi NR2 LED Floor Lamp

Designed by Bertjan Pot, the Moooi NR2 Floor Lamp is a modern and stylish light that would be at home in any contemporary interior. The lattice pattern of the shade doesn't create a visual block and helps the NR2 maintain its light appearance. When illuminated, the woven fiberglass threads cast a captivating glow into the room. A polished steel stand supports the oval-shaped shade giving it a sleek and uncluttered profile.

The NR2 Floor Lamp is suitable for any interior, either domestic or commercial, and can be installed on its own or with the <a href="NR2">NR2</a>
<a href="Pendant">Pendant</a>
to create a larger captivating display. A dimmer is included on the cable, allowing you to control the brightness to suit your requirements. The warm, welcoming glow from the integrated LED makes the NR2 Floor Lamp perfect beside a sofa in a living room or to provide a pleasant ambiance in a bedroom.

#### PRODUCT SPECIFICATION

Light Source: 16W, 2700K, 450 Lumens

IP Code: 20

**Dimming:** In-line dimmer included on cable.

Dimensions: Height: 164cm

Ø: 56cm

For all sales and technical enquiries, please contact: