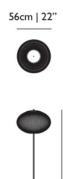

#### PRODUCT SPECIFICATION

Light Source: 16W, 2700K, 450 Lumens

IP Code: 20

**Dimming:** In-line dimmer included on cable.

Dimensions: Height: 164cm

Ø: 56cm

For all sales and technical enquiries, please contact: