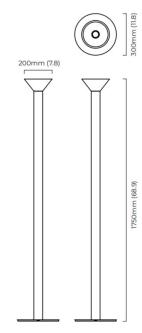

### PRODUCT SPECIFICATION

Light Source: 1 x Max 9.6W GU10 LED (excluded)

IP Code: 20

**Dimming:** In-line on/off switch included on cable.

Dimensions: Width: Ø30cm

Depth: 30cm Height: 175cm

Cable Length: 250cm