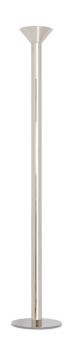

## **CTO Lighting Torres Floor Lamp**

Standing tall and elegant, the CTO Lighting Torres Floor Lamp is the epitome of understated luxury. Inspired by the architectural grandeur of ancient towers, its sculptural conical shade complements its robust base, offering a harmonious blend of strength and refinement. Handcrafted in the UK, this lamp is available in a selection of premium finishes, including antique bronze, polished nickel, and bronze with alabaster, allowing it to suit a variety of interior styles.

Designed for versatility, the Torres Floor Lamp provides strong upward illumination, ideal for lighting ceilings and corners or creating an inviting ambience in living spaces, offices, or bedrooms. The alabaster finish diffuses light for a softer glow, while the metallic options provide a striking architectural statement. With a generous 250cm cable and inline switch, this floor lamp is a functional and stylish addition to any contemporary interior.