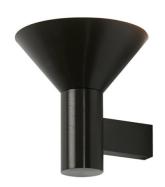

# **CTO Lighting Torres Wall Light**

Inspired by the strength and stability of ancient towers, the CTO Lighting Torres Wall Light brings sculptural elegance to any interior. The perfectly proportioned conical shade provides upward illumination, ideal for highlighting ceilings or creating ambient lighting in living rooms, hallways, or bedrooms. Handcrafted in the UK, the metalwork showcases expert craftsmanship, available in finishes such as bronze, polished nickel, or bronze with a honed alabaster shade.

Designed with functionality in mind, the Torres Wall Light With the option of an IP44 rating, making it suitable for bathrooms and wetrooms. The alabaster finish diffuses light for a soft glow, while the polished metal shades offer a more architectural statement. Pair this wall light with other pieces from the Torres collection for a cohesive and sophisticated lighting scheme.