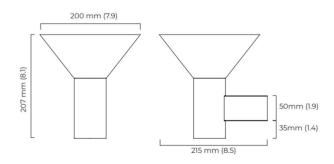

required on site.

(Dimmable bulb required)

Dimensions: Shade: Ø20cm

Depth: 21.5cm Height: 20.7cm