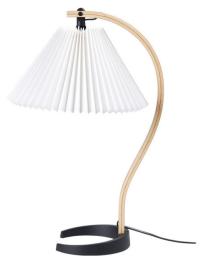

## **Gubi Timberline Table Lamp**

The Timberline Table Lamp was originally designed by Mads Caprani in the 1970s. It is inspired by and named after the treeline and the altitude where trees can no longer grow. The wooden frame is created by alternating layers of oak and birch veneer which is meticulously crafted into shape to give the lamp its elegant form. This curved wooden spine alongside the cast iron base creates a striking contrast of colour and materials. The swan-neck form of the lamp is derived from the shape of a question mark – something that Mads Caprani was known to doodle constantly on his notebook while working on new designs.

David

Village Lighting

The Timberline Table Lamp is delivered in an easy-to-assemble flatpack. This means that each part can be replaced, maximizing the lamp's lifespan. The shade is made from Caprani's signature pleated canvas which diffuses light into a soft ambient glow. A custom-designed mechanism means that the shade can easily be adjusted, allowing you to direct light to where it is needed. Place on a desk for gentle task lighting, or on a table to create a welcoming ambiance in any room. Display with the <u>Timberline</u> <u>Floor Lamp</u> for a harmonious, versatile lighting solution in your home.