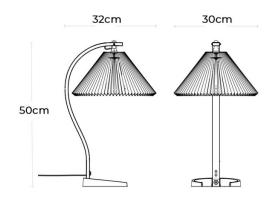

#### **PRODUCT SPECIFICATION**

Light Source: 1 x Max 6W E12 (excluded)

| IP Code:    | 20                                        |
|-------------|-------------------------------------------|
| Dimming:    | In-line on/ off switch included on cable. |
| Dimensions: | Height: 50cm                              |
|             | Depth: 32cm                               |
|             | Shade: Ø30cm                              |
|             | Cable Length: 200cm                       |