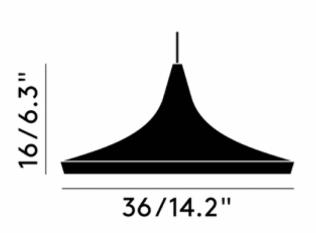

#### PRODUCT SPECIFICATION

Light Source: 6W, 3000K, 800 Lumens

IP Code: 20

**Dimming:** Dimmable via mains phase dimming.

Dimensions: Height: 19cm

Width: 36cm

Cable Length: 250cm