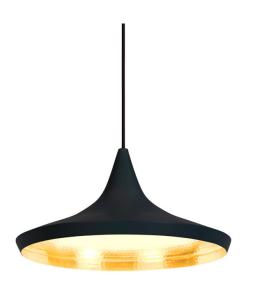

### **Tom Dixon Beat Wide LED Pendant**

BRAND NEW, OVERSTOCKED, ORIGINAL PACKAGING. 1 x Black/Brass Available.

An ever-popular choice, the Beat LED Wide pendants from Tom Dixon are now available with an integrated LED light source. The Beat lights, available in various shapes and finish options, can be grouped together to create a unique statement. Install the Beat pendants to highlight areas in any room or install them individually above a dining area or reception.

The Beat Wide is ideal to hand above a dining area or meeting space, as the pendant provides a widespread downward light. Available in a black/brass finish and dimmable via trailing and leading edge mains. The pendants come with a black fitting and 2.5m long black cable, allowing you to install them at any desired height.