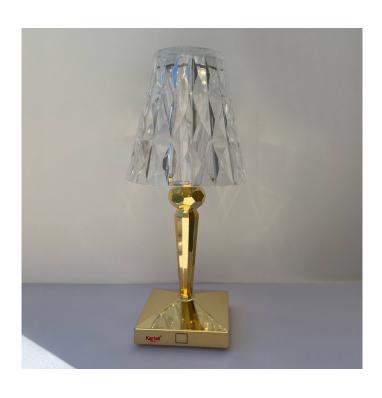

## Kartell Battery LED Portable Lamp

EX-DISPLAY, SIGNS OF WEAR AND TEAR WITH SCRATCHES TO THE BASE. SEE IMAGES FOR EXACT CONDITION.

**CHARGING CABLE REQUIRED.** 

DIMINISHED BATTERY LIFE: 66% BATTERY CAPACITY (4 HOURS)

BOXED IN B-GRADE NON-ORIGINAL PACKAGING. 1 x Gold Available.

Designed by Ferruccio Laviani, the Kartell Battery Table Lamp is crafted from transparent PMMA and features a contemporary lampshade that is available in a wide range of finishes. Battery is a portable lamp, boasting a battery life of up to 8 hours and allowing the lamp to be transported to different environments easily.