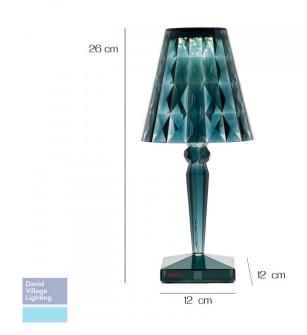

#### PRODUCT SPECIFICATION

Light Source: 0.8W, 2700K, 110 Lumens

IP Code: 54

**Dimming:** Integrated on/off switch on the product.

Dimensions: Ø12cm

Height: 26cm