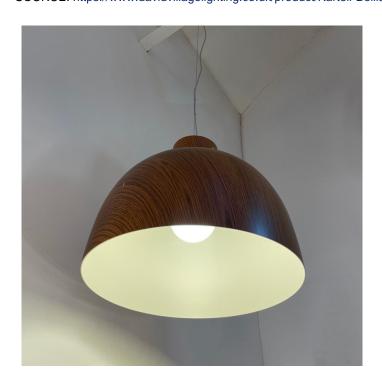

### **Kartell Bellissima Pendant**

EX-DISPLAY, IN GREAT CONDITION.
BOXED IN B-GRADE NON-ORIGINAL PACKAGING.
1 x Wood Available.

Kartell Bellissima pendant by Ferruccio Laviani, with its simple shape and neutral colour palette, offers a new interpretation of the Kartell style, able to fit flexibly and stylishly into different spaces. Bellissima pendant is a composition in two colours: its outer section is available in a choice of 5 matt colours while its interior is white, for improved luminosity.

Supplied with ceiling rose to match the colour of the shade chosen.