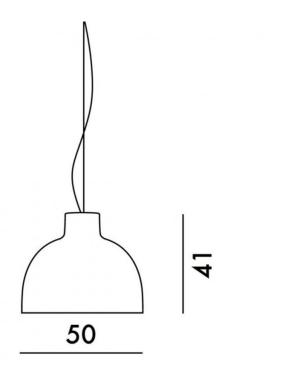

#### PRODUCT SPECIFICATION

Light Source: 1 x Max 15W E27 LED (included)

IP Code: 20

**Dimming:** Dimmable via mains phase dimming.

Dimensions: Shade: 50cm

Cable Length: 170cm

For all sales and technical enquiries, please contact: