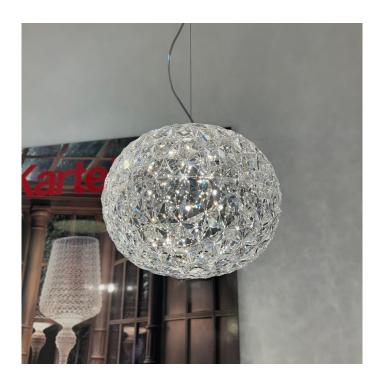

## **Kartell Planet Pendant Light**

EX-DISPLAY, MINOR SIGNS OF WEAR AND TEAR. SEE IMAGES FOR EXACT CONDITION.
FEATURES A REDUCED LED LIFETIME.
BOXED IN B-GRADE NON-ORIGINAL PACKAGING.
1 x Crystal Available.

A feature light that is instantly recognisable by its spherical diffuser and crystal illusion design, the Planet Pendant Light by Kartell was designed by Tokujin Yoshioka as part of the <u>Planet</u> collection.

With an adjustable cable and available in three colours, yellow, crystal and smoke, the Planet Pendant can be used as a stand-out centrepiece light, working best in a dining space or lounge area. Purchase either a single pendant to have a simple yet striking effect or buy several to create a clustered and extravagant light feature to produce an exuberant design scheme in your room.