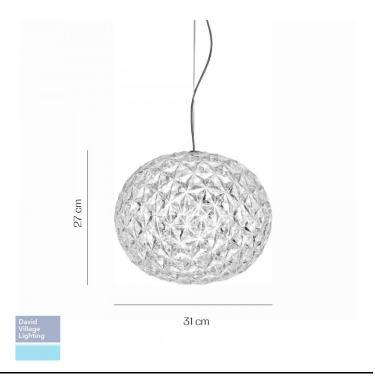

#### PRODUCT SPECIFICATION

Light Source: 22W, 2700K, 1570 Lumens

IP Code: 20

Dimming: Non-Dimmable.

Dimensions: Shade: Ø33cm
Shade Height: 27cm

Cable Length: 170cm

For all sales and technical enquiries, please contact: