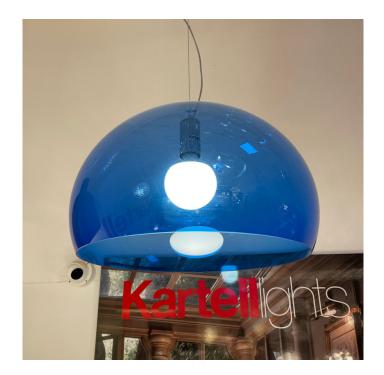

## Kartell FL/Y Pendant

EX-DISPLAY, SIGNS OF WEAR AND TEAR WITH SCRATCHES ON SHADE. SEE IMAGES FOR EXACT CONDITION. BOXED IN B-GRADE NON-ORIGINAL PACKAGING. 1 x Blue Available.

The original FL/Y, designed by Ferruccio Laviani, in a medium size with a diameter of 52 cm, comes in various playful colours and finishes. The fact the shade is not perfectly hemispherical was a decision made by Kartell to maximise the light collection of the pendant, giving a glistening and iridescent light display.

This iconic 21st-century design is perfect for kitchens, bedrooms or living areas expressing the cheerful and joyful spirit of Kartell, used either as a singular pendant or a cluster or linear display. The Kartel Fly Pendant is also available in a smaller <u>38cm</u> and larger <u>83cm</u> size.