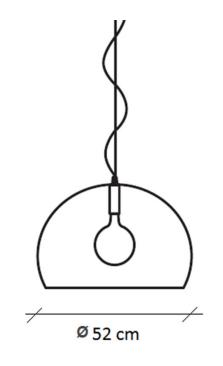

#### **PRODUCT SPECIFICATION**

Light<br/>Source:1 x Max 15W E27 LED Non-Dimmable (Included)IP Code:20Dimming:Non-Dimmable lamp included, product can be<br/>dimmed with other lamps.Dimensions:Ø52cm<br/>Cable Length: 180cm