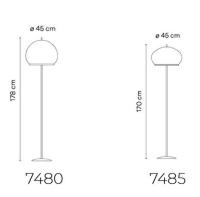

#### PRODUCT SPECIFICATION

Light Source: 39.5W, 2700K, 4740 Lumens

IP Code: 20

**Dimming:** Integrated dimmer on the product.

Dimensions: 7480

Ø45cm Height: 178cm

ricigitt. 1700iii

**7485** Ø45cm

Height: 170cm

**7487** Ø65cm Height: 195cm Cable Length: 250cm