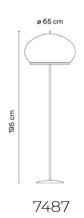

ht seeps outward through the shade and downwards through a translucent screen, diffusing the light into a welcoming glow. The Earth tones of the shade work harmoniously with the light to create a comforting atmosphere. The Knit Floor Lamp is fitted with an integrated dimmer, allowing you to set the brightness to match the mood and atmosphere of your interior. Available in three sizes, the Knit lamp will fit into a range of interiors and is perfect for adding ambient lighting to bedrooms, living rooms, and communal spaces.

#### PRODUCT SPECIFICATION

Light Source: 39.5W, 2700K, 4740 Lumens

IP Code: 20

**Dimming:** Integrated dimmer on the product.

Dimensions: 7480

Ø45cm Height: 178cm

ricigitt. 1700iii

**7485** Ø45cm

Height: 170cm

**7487** Ø65cm Height: 195cm Cable Length: 250cm







## For all sales and technical enquiries, please contact:

+44 (0)114 263 4266

in fo@david vill agelighting.co.uk

www.davidvillagelighting.co.uk