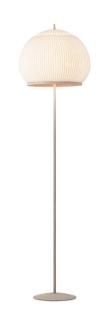

## Vibia Knit LED Floor Lamp

Designed by Meike Harde, the Vibia Knit Floor Lamp is a cosy lighting solution that will add comfort and a sense of familiarity to any interior. During the design process, Harde committed a great deal of time researching the fabric, and testing how light passes through different types of meshes to create the perfect ambience. The shade is crafted by complex machines using "technical knitting", merging contemporary designs with the warmth of traditional materials. The material for the shade is then stretched over seemingly flattened spheres to achieve their unusual shape.

The Vibia Knit Floor Lamp exudes warmth and familiarity. Light seeps outward through the shade and downwards through a translucent screen, diffusing the light into a welcoming glow. The Earth tones of the shade work harmoniously with the light to create a comforting atmosphere. The Knit Floor Lamp is fitted with an integrated dimmer, allowing you to set the brightness to match the mood and atmosphere of your interior. Available in three sizes, the Knit lamp will fit into a range of interiors and is perfect for adding ambient lighting to bedrooms, living rooms, and communal spaces.