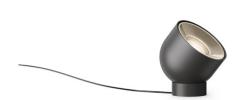

# Vibia Plusminus Solo LED Table / Wall Lamp

The Vibia Plusminus Solo Table / Wall Lamp, designed by Stefan Diez, embodies versatility and contemporary elegance. Part of the acclaimed Plusminus Solo collection, this compact yet impactful lamp is crafted from premium aluminium with a sleek polycarbonate diffuser, offering both form and function. The adjustable shade allows users to direct light with precision, making it ideal for accent or diffuse lighting in a variety of settings.

Available in five stunning finishes, Terra Red, Black, Beige, Blue, and Green, the lamp is designed to suit modern interiors with the option to wall mount providing flexibility in placement. Its integrated LED light source delivers a warm, comfortable illumination of 3000K. The lamp includes dimming options for tailored lighting experiences, as well as the small size option coming in the choice of diffused or accent lighting. Handmade with meticulous attention to detail, the Plusminus Solo Lamp is a perfect choice for enhancing residential or commercial spaces.