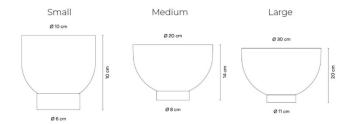

**Dimming:** In-line dimmer included on cable.

Dimensions: Small:

Height: 10cm Shade: Ø10cm Base: Ø6cm

Medium: Height: 14cm Shade: Ø20cm Base: Ø8cm

Large: Height: 14cm Shade: Ø20cm Base: Ø8cm

Cable Length (All Versions): 200cm