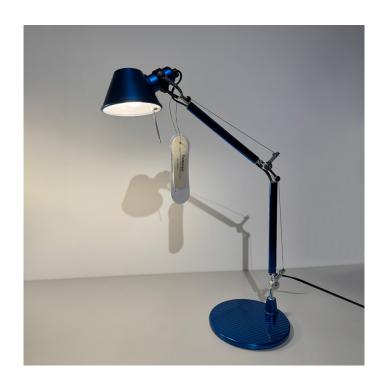

## Artemide Tolomeo Micro Table Lamp

EX-DISPLAY, SIGNS OF WEAR AND TEAR. SEE IMAGES FOR EXACT CONDITION.
BOXED IN A-GRADE NON ORIGINAL PACKAGING.
1 x Blue Available.

The Tolomeo Micro table lamp is the ideal desk lamp, complete with cantilevered arms to adjust the light whichever way you wish. The table lamp is available in a wide variety of finishes, ranging from a subtle white to an eye-popping orange. This lamp emits a nice glow that can both provide a light for reading or can be used to provide an inviting atmosphere.

The Tolomeo Micro table light is perfect for those smaller spaces, and takes up minimal room on shelves, tables, desks, window sill and side tables. Suitable for bedrooms, offices and lounges, whether you want a chic, elegant design or a functional, versatile light. A design by Michelle de Lucchi and Giancarlo Fassina, who reinvented the traditional table lamp with a more modern and sophisticated look, one that suits every situation.