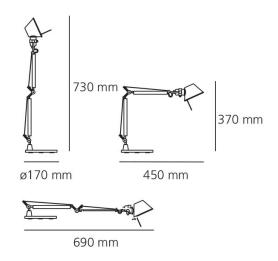

#### PRODUCT SPECIFICATION

Light Source: 1 x Max 4W E14 (excluded)

IP Code: 20

**Dimming:** In-line on/off switch included on cable.

Dimensions: Depth: 45-69cm

Height: 37-73cm Base: Ø17cm

For all sales and technical enquiries, please contact: