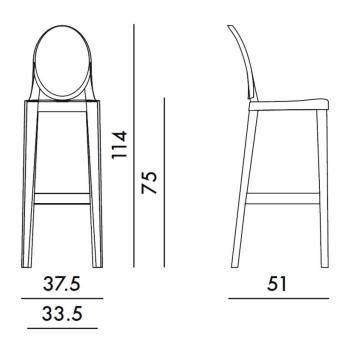

#### PRODUCT SPECIFICATION

Dimensions: Full Height: 114cm

Seat Height: 75cm Width: 37.5cm Depth: 51cm