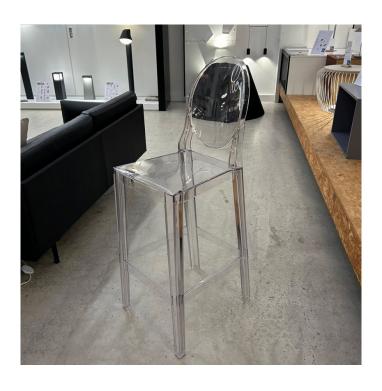

#### **Kartell One More Stool**

EX-DISPLAY. SIGNS OF WEAR AND TEAR. SEE IMAGES FOR EXACT CONDITION. BOXED IN B-GRADE, NON-ORIGINAL PACKAGING.

1 x Transparent Available.

The Kartell One More Stool is an extension of the Ghost collection. One More has a similar rounded backrest as the famous Victoria Ghost chair and is reminiscent of Ancient medallions. Combining classical style and highly modern material, polycarbonate, this chair has a strong personality! With its hybrid and elegant form, this chair perfectly fits into modern as well as more classical settings.

The lightweight but resistant One More Stool was designed by the iconic Phillipe Starck and is ideal for use around a bar or a high work surface. Starck explains the name choice for this bar chair, wanting to provide a comfortable bar chair with a really good backrest to support your back to be able to enjoy a great cocktail.