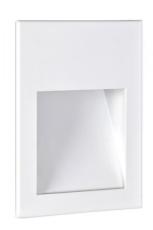

## **Astro Borgo 54 LED Recessed Light**

The Astro Borgo 54 Recessed Light boasts a minimalistic structure that easily adapts to any interior. The illumination is projected downwards and benefits from a high-power LED integrated light source, the lightout output can be dimmed but requires an additional driver. Rated IP65, Borgo 54 is also suitable for wet rooms such as bathrooms and is a great way to add accent lighting to your space.

#### PRODUCT SPECIFICATION

Light Source: 1W, 3000K, 29 Lumens

IP Code: 65

**Dimming:** Dimmable when dimmable driver is installed.

Dimensions: Height: 7cm

Width: 5.4cm

Recess Depth: 4.8cm

For all sales and technical enquiries, please contact: