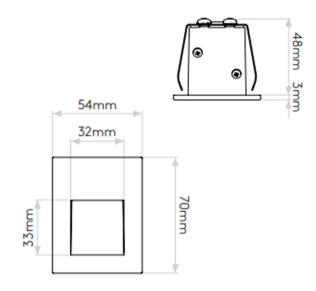

#### PRODUCT SPECIFICATION

Light Source: 1W, 3000K, 29 Lumens

IP Code: 65

**Dimming:** Dimmable when dimmable driver is installed.

Dimensions: Height: 7cm

Width: 5.4cm

Recess Depth: 4.8cm

For all sales and technical enquiries, please contact: