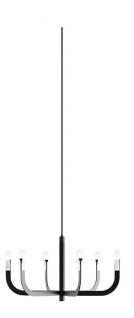

# **Luceplan J-us LED Pendant**

The Luceplan J-us Pendant was designed by Italian innovator Alessandro Zambelli. Zambelli is known for his off-beat and 'art-like' designs which reflect his passion for new technology and materials. The J-us Pendant perfectly encapsulates this style. It is a reinterpretation of the classic chandelier, introducing new technology that allows all power cables to be hidden from view, this gives the pendant a sleek and contemporary profile while maintaining an aura of gentility.

The J-us Pendant features a central cylinder that acts as an electrified track that accommodates the chandelier arms. The arms, which can be arranged in a vast variety of configurations, are made using a material usually utilised in making electrical circuits, allowing the current to flow through them. The integral LEDs offer a warm and enveloping light, reminiscent of the glow from candlelight. The eye-catching and captivating design of The J-us makes it perfect to be installed over a dining room table. The J-us has been selected by the ADI Osservatorio Permanente del Design for publication in the ADI Design Index 2024, putting it in the running for the 2026 Compasso d'Oro awards.

The J-us Pendant is available in a Matt Black and Satin Gold finish. Due to the possibility of arranging multiple levels of arms to the central structure, a range of configurations are available. Please contact us for more details.