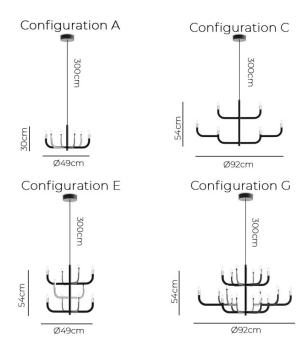

# PRODUCT SPECIFICATION

Light Source: Configuration A: 21W, 2700K, 840 Lumens

Configuration C: 21W, 2700K, 840 Lumens Configuration E: 33W, 2700K, 1400 Lumens Configuration G: 57W, 2700K, 2520 Lumens

IP Code: 20

**Dimming:** Dimmable via mains phase dimming.

**Dimensions: Configuration A:** 

Ø49cm Height: 30cm

Cable Length: 300cm

### **Configuration C:**

Ø92cm Height: 54cm

Cable Length: 300cm

#### Configuration E:

Ø49cm Height: 54cm

Cable Length: 300cm

#### **Configuration G:**

Ø92cm Height: 54cm

Cable Length: 300cm