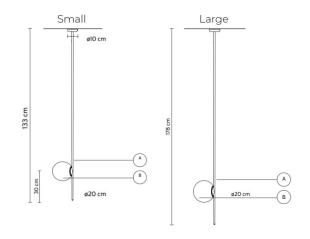

Available in two sizes (133cm and 178cm) and finishes (matt black and matt white), the Atmosphere Ceiling Light offers flexibility in design and installation. Whether used as a standalone feature or in a cluster, its poetic form elevates spaces with a subtle yet striking presence.

#### **PRODUCT SPECIFICATION**

| Light Source: 1 | x Max 18W E27 | LED (Excluded) |
|-----------------|---------------|----------------|
|-----------------|---------------|----------------|

| IP Code:    | 44                                |
|-------------|-----------------------------------|
| Dimming:    | Dimmable via mains phase dimming. |
| Dimensions: | Small:                            |
|             | Shade: Ø20cm                      |
|             | Drop: 133cm                       |
|             | Base: Ø10cm                       |

LA11131

Large: Shade: Ø20cm Drop: 178cm Base: Ø10cm