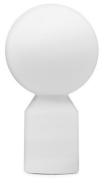

## Normann Copenhagen Yo LED Portable Lamp

The Yo Table Lamp is designed by Simon Legald for Normann Copenhagen. Legald's work focuses on minimalism, and he believes in simplicity in design. The clean lines of The Yo Table are an excellent example of this philosophy, with the cylindrical base and spherical lampshade forming a bold, sculptural silhouette. Each lamp is manufactured using a unique rotational moulding technique that fuses the base and the shade seamlessly. This ensures that when illuminated, the entire structure is evenly lit

With an IP rating of 44, The Yo Table Lamp is suitable for both indoor and outdoor use. It is battery-powered and comes with a Type C magnetic charging head and USB magnetic charging cable. Available in two sizes, The Yo Lamp features a fully integrated, low-energy LED light source that has three intensity levels. The battery life lasts up to 100 hours for the small lamp and 80 hours for the large, depending on the intensity of brightness. Perfect for use in the garden, patio areas, and terraces as well as creating ambient lighting in indoor spaces. The almost caricaturist form suits modern spaces and a minimalistic decor.