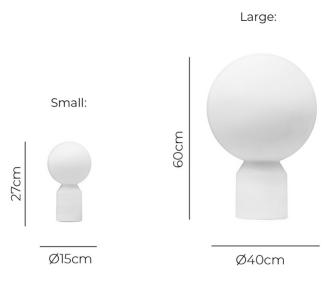

#### **PRODUCT SPECIFICATION**

| Light Source: | Small: 0.2W, 3000K, 160 Lumens<br>Large: 0.2W, 3000K, 845 Lumens |
|---------------|------------------------------------------------------------------|
| IP Code:      | 44                                                               |
| Dimming:      | Integrated dimmer on product.                                    |
| Dimensions:   | <b>Small</b> :<br>Ø15cm<br>Height: 27cm                          |
|               | Large:<br>Ø40cm<br>Height: 60cm                                  |