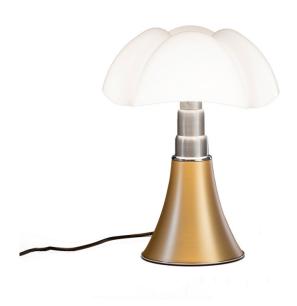

## Martinelli Luce Pipistrello Table Lamp

BRAND NEW, OVERSTOCKED, ORIGINAL PACKAGING. 1 x Brass Available.

Martinelli Luce Pipistrello Table Lamp was designed by Gae Aulenti. The original Pipistrello was designed in 1965 and was not designed according to the fashions of the moment but was designed for the Olivetti showroom in Paris. The combination of the innovative material, methacrylate, with the familiar and secure shape of a lampshade, required the essential elegance of Italian design. This was a pivotal moment when Italian design was beginning to make its mark on the world of furnishings.

Pipistrello Table Lamp features a diffused opaline white shade with a selection of colours for the body, which together create a palm tree silhouette. With a telescopic movement, the body can expand in height from 70cm to 86cm. Designed to add a touch of sophistication and luxury to any space, the Pipistrello Table Lamp can be positioned in both a home and a commercial establishment.