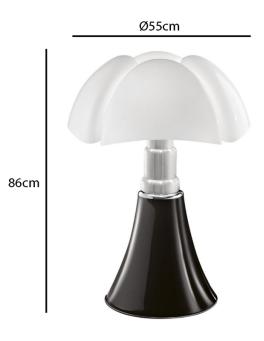

### PRODUCT SPECIFICATION

Light Source: 4 x Max 5W E14 LED (Excluded)

IP Code: 20

**Dimming:** In-line on/off switch on cable.

Dimensions: Shade: Ø55cm

Height: 86cm

Cable Length: 200cm