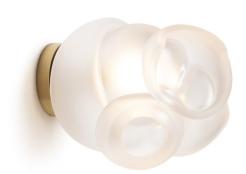

## Bocci 100s-Brass LED Wall / Ceiling Light

The Bocci 100s-Brass Wall / Ceiling Light is an exceptional fusion of glassblowing artistry and innovative design, created by the acclaimed designer Omer Arbel. This unique piece results from a collaborative glassblowing process in which multiple artisans work in sync to shape interlocking glass spheres. Once cooled, a diamond saw carefully slices through the layers, unveiling the interplay of inner and outer surfaces, lending each piece an organic and intricate aesthetic. The 100s series is celebrated for its complexity, with an LED light embedded at its core to illuminate the sculptural glass in a soft, ambient glow.

Mounted on a sophisticated brass cylinder base, the 100s-Brass can be easily installed on both walls and ceilings, making it versatile for various interior applications. Each light is a one-of-akind work of art, with subtle variations in shape and texture resulting from the hand-blown process. Ideal as a statement piece or arranged in multiples for a dramatic effect, the Bocci 100s brings a harmonious blend of modern craftsmanship and timeless elegance to residential and commercial spaces alike.

Please note that the handcrafted nature of this product means that each piece will be unique and will vary in size and shape.