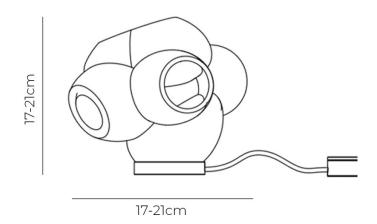

#### PRODUCT SPECIFICATION

Light Source: 1W, 2700K, 100 Lumens

2500K and 3000K options available on request.

IP Code:

**Dimming:** 

Integrated dimmer on the product.

**Dimensions:** Width/Height: Ø17-21cm (Size will vary)

Base: Ø7.5cm

Cable Length: 205.8cm