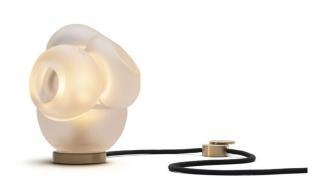

## **Bocci 100t LED Table Lamp**

This table lamp pairs effortlessly with the table light hardware, featuring an integral dimming system embedded within a sleek brass cylinder. The semi-rigid black fabric cord, which can be sculpted to add a customised form, complements the elegant brass base, making the 100t an outstanding piece for both contemporary and classic interiors. Ideal as a standalone statement or part of a curated lighting arrangement, the Bocci 100t brings a sophisticated, artistic touch to any room.

Base: Ø7.5cm

Cable Length: 205.8cm