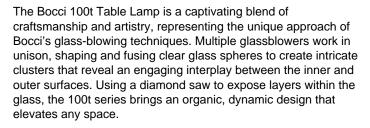

## **Bocci 100t LED Table Lamp**

This table lamp pairs effortlessly with the table light hardware, featuring an integral dimming system embedded within a sleek brass cylinder. The semi-rigid black fabric cord, which can be sculpted to add a customised form, complements the elegant brass base, making the 100t an outstanding piece for both contemporary and classic interiors. Ideal as a standalone statement or part of a curated lighting arrangement, the Bocci 100t brings a sophisticated, artistic touch to any room.

Please note that the handcrafted nature of this product means that each piece will be unique and will vary in size and shape.