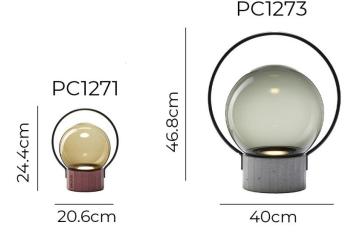

#### PRODUCT SPECIFICATION

Light Source: PC1271: 2.4W, 2700K, 310 Lumens

PC1273: 3W, 2700K, 390 Lumens

IP Code: 44

44

**Dimming:** Integrated dimmer on the product.

**Dimensions: PC1271:** 

Width: 20.6cm Height: 24.4cm

PC1273: Width: 40cm Height:46.8cm