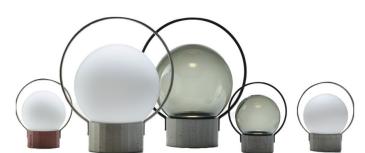

### **Brokis Sfera LED Portable Lamp**

Each lamp is made to order with different colour options for each section. The glass sphere is available in Smoke Grey, Smoke Brown, and Triplex Opal with either a glossy surface or acidetched both side surface. The concrete base is available in a natural or terracotta finish while the metal detailing is available in brushed stainless steel or metal - black matte powder coating.

The technologies used to manufacture the Sfera Portable follow century-old tradition and experience from glassmakers. The precision crafting of handblown glass instils distinctive, enduring character and outstanding quality.