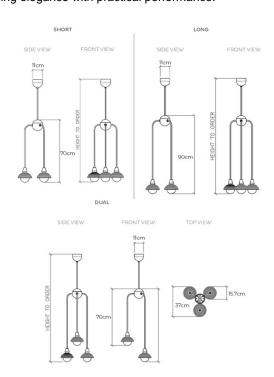

#### PRODUCT SPECIFICATION

Light 3 x Max 4W E12/G9 LED (Included)

Source:

IP Code: 20

**Dimming:** Dimmable via Triac dimming. **Dimensions:** Height: Customisable to order

Width: 37cm

Ceiling Canopy: 8.8cm x Ø11cm

Suspension: Bespoke length solid brass drop rod

(up to 152cm)