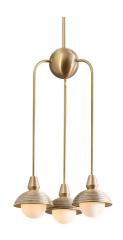

# Bert Frank Eos Pendant Light Drop 3

The Eos Pendant Light Drop 3 by Bert Frank presents a harmonious blend of British craftsmanship and timeless design. Inspired by classic chalice forms, this pendant light features three frosted glass globes, creating an elegant cascade of soft, ambient lighting. Made in the UK, the pendant is available in brushed brass, antique brass, and dark bronze finishes, each offering a distinct aesthetic that enhances any space. The brass structure is precisely crafted, highlighting Bert Frank's commitment to quality and detail.

Ideal for larger rooms and spaces needing a sophisticated lighting solution, the Eos Pendant Light Drop 3 provides balanced illumination that works beautifully over dining tables, in lobbies, or as a focal point in living areas. The customisable drop length allows for versatile installation, accommodating various ceiling heights and configurations. With its unique design and functional lighting, the Eos Pendant Light Drop 3 is a statement piece, combining elegance with practical performance.