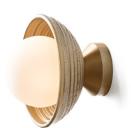

## Bert Frank Eos Wall & Ceiling Light Xtrem

Engineered for versatility, the Eos Wall & Ceiling Light Xtrem can be mounted on walls or ceilings, making it a multifunctional addition to both residential and commercial spaces. Its dimmable via Triac dimming functionality allows you to set the perfect ambience, whether you seek soft, ambient lighting or a brighter focal point. Every detail, from the hand-finished brass to the carefully selected frosted glass, showcases Bert Frank's dedication to enduring quality and elegant design.

### PRODUCT SPECIFICATION

Light Source: 1 x Max 4W E12/G9 LED (Included)

IP Code: 44

**Dimming:** Dimmable via Triac dimming.

Dimensions: Height: 15.7cm

Width: 15.7cm Wall Plate: Ø7.6cm SIDE VIEW

FRONT VIEW