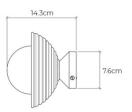

### PRODUCT SPECIFICATION

Light Source: 1 x Max 4W E12/G9 LED (Included)

IP Code: 44

**Dimming:** Dimmable via Triac dimming.

Dimensions: Height: 15.7cm

Width: 15.7cm Wall Plate: Ø7.6cm SIDE VIEW

FRONT VIEW