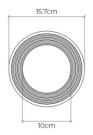

### PRODUCT SPECIFICATION

Light Source: 1 x Max 4W E12/G9 LED (Included)

IP Code: 44

**Dimming:** Dimmable via Triac dimming.

Dimensions: Height: 15.7cm

Width: 15.7cm Wall Plate: Ø7.6cm SIDE VIEW

FRONT VIEW