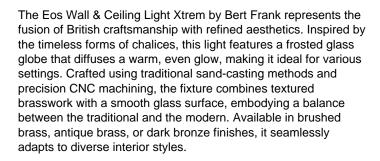

## Bert Frank Eos Wall & Ceiling Light Xtrem

Engineered for versatility, the Eos Wall & Ceiling Light Xtrem can be mounted on walls or ceilings, making it a multifunctional addition to both residential and commercial spaces. Its dimmable via Triac dimming functionality allows you to set the perfect ambience, whether you seek soft, ambient lighting or a brighter focal point. Every detail, from the hand-finished brass to the carefully selected frosted glass, showcases Bert Frank's dedication to enduring quality and elegant design.