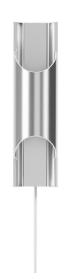

## LYFA Pan 95 Wall Light

Designed in 1970 by Bent Karlby, the LYFA Pan 95 Wall Light blends bold presence with a subtle light effect. The generously sized tubular design emits soft, ambient light upward, casting a beautiful glow that illuminates the aluminium surface and adds a decorative pattern on the wall. An intimate downlight completes the effect, making this lamp an ideal choice for warm, ambient lighting.

With finishes available in anodised aluminium or a striking bronze, the Pan 95 suits both modern and traditional interiors, adding depth and character. Its combination of craftsmanship and Karlby's signature aesthetic creates a versatile wall light that enhances any space, from living areas to corridors or statement commercial interiors.