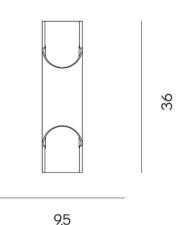

#### PRODUCT SPECIFICATION

Light Source: 1x Max 40W E27

IP Code: 20

**Dimming:** Dimmable using trailing edge dimming.

Dimensions: Height: 36cm

Width: 9.5cm Depth: 11.1cm

For all sales and technical enquiries, please contact: