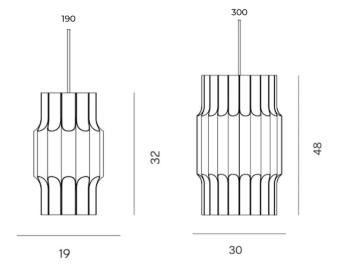

Available in two sizes, 190 and 300, the Pan Pendant is an ideal feature for creating a balanced lightscape in any interior, whether displayed individually or in multiples. Available in anodised aluminium and an elegant bronze finish, this pendant is an expression of Karlby's mid-century aesthetic, updated with a refined finish to suit contemporary settings. With its thoughtful design and crafted aluminium structure, the Pan Pendant embodies timeless elegance and versatility.

## PRODUCT SPECIFICATION

Light Source: 1x Max 60W E27 (Excluded)

IP Code: 20

**Dimming:** Dimmable using trailing edge dimming.

Dimensions: 190:

Height: 32cm Shade: Ø19cm

Cable Length: 300cm

300:

Shade: Ø30 cm Height: 48cm

Cable Length: 600cm