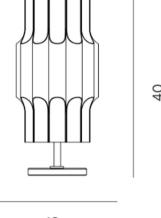

#### PRODUCT SPECIFICATION

Light Source: 1x Max 60W E27 (Excluded)

IP Code: 20

**Dimming:** In line on/off switch included on cable.

Dimensions: Shade: Ø19cm

Height: 32cm

Cable Length: 300cm

19