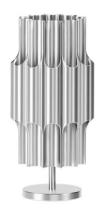

# LYFA Pan 190 Table Lamp

The LYFA Pan 190 Table Lamp, designed by Bent Karlby in 1970, epitomises the Danish designer's dedication to geometric simplicity and ambient lighting. This table lamp's open tubular structure creates a striking silhouette, with the anodised aluminium finish beautifully illuminating from within. Offering a soft downlight for practical use and ambient uplight through the open top, this piece brings refined functionality to any desktop, side table, or bedside.

Available in aluminium or bronze finishes, the Pan 190 Table Lamp pairs durable materials with LYFA's meticulous craftsmanship. Perfect as a reading light or decorative feature, it reflects Karlby's influence on mid-century design while seamlessly fitting into modern interiors. Its timeless aesthetic makes it ideal for residential and professional spaces alike.

#### PRODUCT SPECIFICATION

Light Source: 1x Max 60W E27 (Excluded)

IP Code: 20

**Dimming:** In line on/off switch included on cable.

Dimensions: Shade: Ø19cm

Height: 32cm

Cable Length: 300cm

19