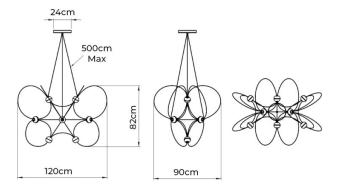

#### PRODUCT SPECIFICATION

Light Source: 10x 32W, 2400K, 6400 Lumens

IP Code: 20

**Dimming:** Dimmable via Triac dimming.

Dimensions: Length: 120cm

Width: 90cm

Cable Length: 500cm (max)
Diameter: Ø24cm x 3.5cm