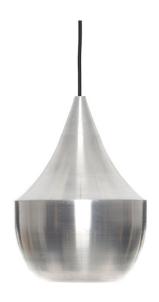

## Tom Dixon Unbeaten Fat LED Pendant

The Unbeaten Fat LED Pendant is part of the Tom Dixon Unbeaten Collection. These pendants are created in the same factory in India as the popular Beat Pendants. The Unbeaten Collection is a celebration of aluminium in its raw state and is made by skilled artisans using premium recycled aluminium to ensure durability and a luxury feel.

The Unbeaten Fat Pendant provides direct downward light, and the silhouette is designed to create a striking effect in a variety of décors. These pendants can be hung individually or as multiples, offering flexibility in usage. The 250cm cable allows further customisation, allowing you to change the height that the pendant hangs from.