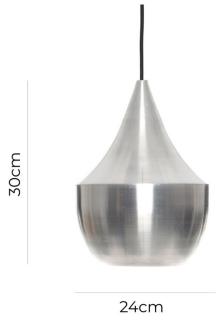

#### PRODUCT SPECIFICATION

Light Source: 6W, 3000K, 800 Lumens

IP Code: 20

**Dimming:** Dimmable using leading edge and trailing edge.

**Dimensions:** Height: 30cm

Width: 24cm

Cable Length: 250cm

For all sales and technical enquiries, please contact: