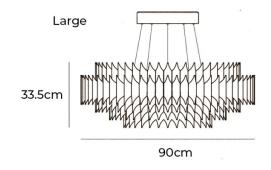

### **PRODUCT SPECIFICATION**

Light Source: Large: 86W, 3000K, 4150 Lumens

Extra Large: 126W 3000K, 6090 Lumens

IP Code: 2

20

Dimming:

Dimmable via Triac dimming.

Dimensions: Large:

Height: 33.5cm Diameter: Ø90cm

Extra Large: Height: 33.5cm Diameter: Ø120cm

Canopy: Diameter: 32cm Height: 6cm

Suspension length: Max 300cm (Adjustable)