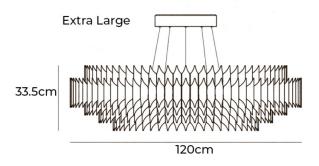

### **PRODUCT SPECIFICATION**

Light Source: Large: 86W, 3000K, 4150 Lumens

Extra Large: 126W 3000K, 6090 Lumens

IP Code: 2

20

Dimming:

Dimmable via Triac dimming.

Dimensions: Large:

Height: 33.5cm Diameter: Ø90cm

Extra Large: Height: 33.5cm Diameter: Ø120cm

Canopy: Diameter: 32cm Height: 6cm

Suspension length: Max 300cm (Adjustable)