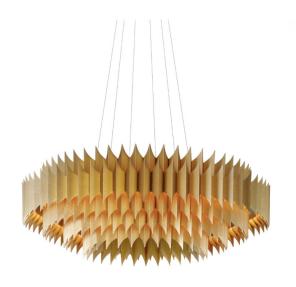

# Lee Broom Alchemist King LED Suspension

The King Suspension is a majestic chandelier that stands at the intersection of art and design. Formed from individual brushed metal leaves, each piece is folded, tapered, and meticulously brushed by hand to create tiered rings that conceal an illuminated glow. The chandelier casts a soft, enveloping light, creating a striking visual contrast between the golden leaves and their shadows.

Inspired by the mythological King of Salem and the legend of King Arthur, King features a regal crown-like design with medieval undertones fused with modern brutalism. Available in two sizes, this chandelier is a statement piece that commands attention whether installed in a grand entryway, dining area, or living room.