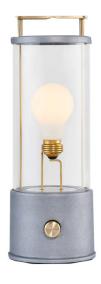

## Tala The Rugged Muse Portable Lamp

Created for adventure and perfect for the outdoors, The Rugged Muse is a hardy version of Tala's award-winning Muse lantern. Crafted from raw aluminium, it features a shatter-resistant acrylic shade, dim to warm lighting, and provides 12-14 hours of illumination from a single charge. Recharge with USB-C or wireless charge.

The Rugged Muse is built using a timeless design which mixes classic lantern aesthetics with modern technology. Rated IP65 water resistant, it is the perfect outdoor lantern for camping, picnics, and summer evenings in the garden. The components have been created to be easily replaced, ensuring you have a product for life.