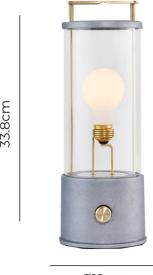

#### PRODUCT SPECIFICATION

Light Source: 1 x Max 6W E27 LED (included)

IP Code: 65

**Dimming:** Integrated dimmer on the product.

Dimensions: Ø12cm

Height: 33.8cm

Ø12cm

For all sales and technical enquiries, please contact: