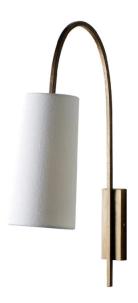

## Porta Romana Willow Wall Light

The Willow Wall Light, is a striking design inspired by old French street lamps with a contemporary twist. The long, conical shape of the arm extends from the wall, providing both downward-facing and side light, making it ideal for ambient or task lighting.

Available in three finishes, French Brass, Burnt Silver, and Bronzed, the Willow Wall Light brings an elegant, vintage-inspired look to any interior. Perfect for hallways, dining rooms, or living spaces, this light adds a touch of timeless design with a modern flair.

Whether used alone or in multiples, the Willow Wall Light's sleek design is both functional and decorative, blending seamlessly with both traditional and contemporary settings.