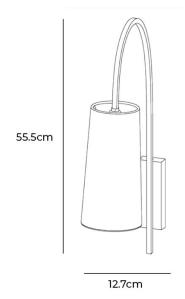

#### PRODUCT SPECIFICATION

Light Source: 1 x Max 5W LED E14 (Excluded)

IP Code: 20

**Dimming:** Dimmable via mains phase dimming.

Dimensions: Width: 12.7cm

Height: 55.5cm

For all sales and technical enquiries, please contact: