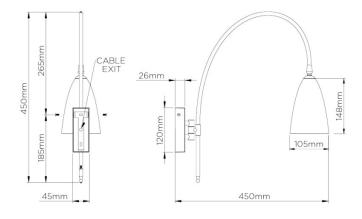

#### PRODUCT SPECIFICATION

Light Source: 1 x Max 3W LED G9 (Excluded)

IP Code: 20

**Dimming:** Dimmable via mains phase dimming.

Dimensions: Width: 10.5cm

Height: 45cm Depth: 45cm