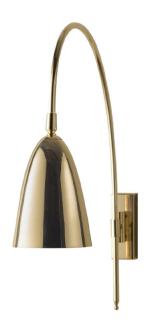

## Porta Romana Kingsley Wall Light

The Porta Romana Kingsley Wall Light is a versatile and sophisticated lighting fixture, featuring a brass frame that offers 180° rotation, making it an ideal choice for directional lighting. Its adjustable shade pivots a full 360°, allowing you to fine-tune the light direction, making it a perfect fit for bedrooms, bathrooms, kitchens, and hallways.

Available in four finishes, Brass with Brass, Brass with Bromine, Brass with Bottle, and Bronze with Bronze, the Kingsley Wall Light adds an elegant touch to any interior. Its sleek, timeless design and functional adaptability make it suitable for both residential and commercial settings.