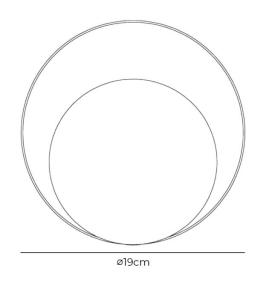

#### **PRODUCT SPECIFICATION**

| Light Source: | 1 x Max 3W LED G9 (Excluded)      |
|---------------|-----------------------------------|
| IP Code:      | 20                                |
| Dimming:      | Dimmable via mains phase dimming. |
| Dimensions:   | Structure: Ø19cm                  |