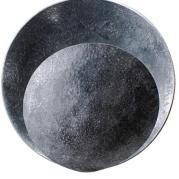

# Porta Romana Solstice Wall Light

The Solstice Wall Light by Porta Romana evokes the mystery and beauty of a solar eclipse. Featuring two rounds of blistered metal, this piece is designed to give off a light that resembles a semieclipse, creating a captivating interplay of light and shadow. Available in both Blackened Steel and Galactic Gold finishes, this wall light offers a striking decorative element for contemporary and eclectic interiors.

The Solstice Wall Light can be used as a statement piece in hallways, living rooms, or bedrooms. Its minimalist design paired with its dramatic lighting effect makes it ideal for adding a sculptural touch to any setting.