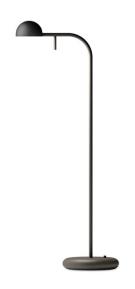

## Vibia Pin 1650 LED Table Lamp

The Vibia Pin 1650 LED Table Lamp is a blend of contemporary aesthetics and functionality. Designed by Ichiro Iwasaki, it offers a sleek and modern profile with a minimalist structure. Perfect as a reading lamp or for accent lighting in living rooms and offices, it seamlessly integrates into a variety of interiors.

Its high-quality materials ensure longevity, while the adjustable head allows for focused task lighting or softer ambient illumination. Available in Black, Warm White, Cream, and Green, the Pin 1650 LED Table Lamp is an elegant and versatile addition to a range of different spaces.