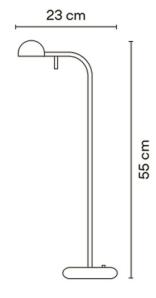

#### PRODUCT SPECIFICATION

Light Source: 4.5W, 2700K, 109 Lumens

IP Code:

Dimming: Integrated on/off switch on the product.

Dimensions: Shade: Ø6cm

Height: 55cm Width 23cm Base: Ø12cm

For all sales and technical enquiries, please contact: