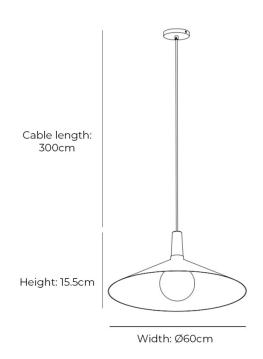

#### PRODUCT SPECIFICATION

Light 1 x Max 8W E27 LED Tala Oval II Dim to Warm

Source: Bulb (Included)

IP Code: 20

**Dimming:** Dimmable via mains phase dimming.

**Dimensions: Pendant:** 

Width: Ø60cm Height: 15.5cm

Canopy: Width: Ø11cm Height: 2.8cm

Bulb:

Width: Ø15cm Height: 19cm

Cable length: 300cm

For all sales and technical enquiries, please contact:

+44 (0)114 263 4266

info@davidvillagelighting.co.uk

www.davidvillagelighting.co.uk