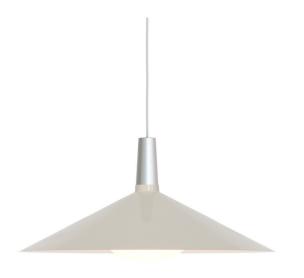

# Tala Bower Pendant Light Large with Oval II

David Village Lighting

SOURCE: https://www.davidvillagelighting.co.uk/product/Tala-Bower-Pendant-Light-Large-with-Oval-II/10002019

## Tala Bower Pendant Light Large with Oval II

Designed in-house at Tala, the Bower Pendant Large is a true statement piece, with its 60cm diameter and low-profile design ideal for open spaces, dining rooms, and large foyers. The wide, dramatic shade ensures a broad light distribution, enhanced by Tala's own Oval II dim-to-warm bulb (included), creating a warm and inviting atmosphere. Available in three colours, Oyster White, Dark Green, and Yellow. This pendant blends modern industrial design with high-quality craftsmanship.