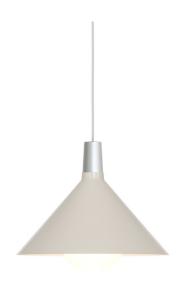

# Tala Bower Pendant Light Medium with Sphere IV

The Tala Bower Pendant Medium strikes a balance between statement and subtlety, making it ideal for living rooms, kitchens, or hallways. Designed by Tala's in-house team, the pendant creates a simple focal point while delivering an even spread of light, thanks to Tala's own Sphere IV dim-to-warm bulb (included). Hand-spun in Yorkshire and available in three finishes, Oyster White, Dark Green, and Yellow. The Bower Medium combines modern industrial aesthetics with versatile functionality.

#### PRODUCT SPECIFICATION

Light 1 x Max 60W E27 LED Tala Sphere IV Dim to

Source: Warm Bulb (Included)

IP Code: 20

**Dimming:** Dimmable via mains phase dimming.

**Dimensions: Pendant:** 

Width: Ø35cm Height: 19cm