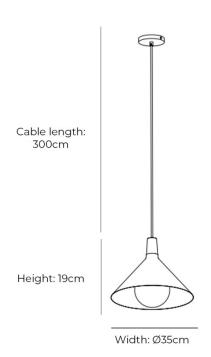

#### PRODUCT SPECIFICATION

Light 1 x Max 60W E27 LED Tala Sphere IV Dim to

Source: Warm Bulb (Included)

IP Code: 20

**Dimming:** Dimmable via mains phase dimming.

**Dimensions: Pendant:** 

Width: Ø35cm Height: 19cm

Canopy:

Width: Ø11cm Height: 2.8cm

**Bulb:** 

Width: Ø15cm Height: 18cm

Cable length: 300cm

For all sales and technical enquiries, please contact:

+44 (0)114 263 4266

info@davidvillagelighting.co.uk